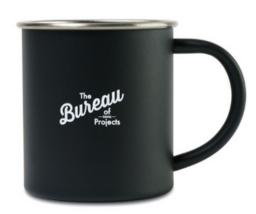

**ARLO CLASSICS STAINLESS STEEL** 

MUG - 12 OZ. MOQ 100 AS LOW AS \$9.98R \*MULTIPLE COLOR OPTIONS

PRE-GAME ALUMINUM STADIUM CUP - 18 OZ. MOQ 100

MOQ 100 AS LOW AS \$6.98R \*MULTIPLE COLOR OPTIONS

**DEEPINVENTORY**-EVERYDAY CARRY