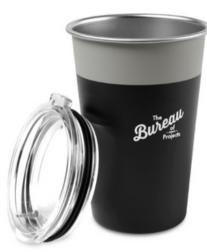

**ARLO CLASSICS STAINLESS STEEL** 

MUG - 12 OZ. MOQ 100 AS LOW AS \$9.98R \*MULTIPLE COLOR OPTIONS

PRE-GAME ALUMINUM STADIUM CUP - 18 OZ. MOQ 100

MOQ 100 AS LOW AS \$6.98R \*MULTIPLE COLOR OPTIONS

**DEEPINVENTORY**-EVERYDAY CARRY