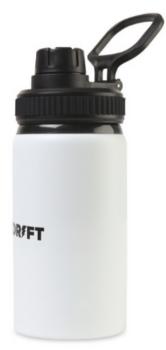

ARLO COLORBLOCK STAINLESS STEEL

TUMBLER - 14 OZ. MOQ 50 AS LOW AS \$8.98R JETT ALUMINUM CHUG LID HYDRATION BOTTLE - 16 OZ. MOQ 100 AS LOW AS \$6.98R

\*MULTIPLE COLOR OPTIONS

GOVINO® 12 OZ. WINE GLASS DISHWASHER SAFE MOQ 100 AS LOW AS \$3.98S