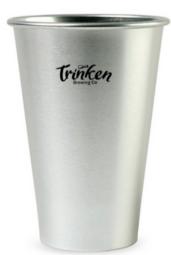

**ARLO CLASSICS STAINLESS STEEL** 

MUG - 12 OZ. MOQ 100 AS LOW AS \$9.98R \*MULTIPLE COLOR OPTIONS

PRE-GAME ALUMINUM STADIUM CUP - 18 OZ. MOQ 100

MOQ 100 AS LOW AS \$6.98R \*MULTIPLE COLOR OPTIONS

**DEEPINVENTORY**-EVERYDAY CARRY