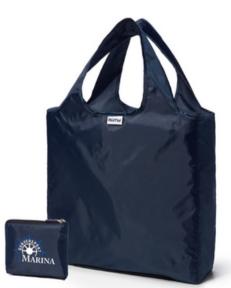

#### DEEP INVENTORY-TOTES

**RECYCLED COTTON MARKET BAG** 

MOQ 100 AS LOW AS \$6.98R

HUDSON COTTON TOTE

MOQ 100 AS LOW AS \$4.98R

LATITUDES FOLDAWAY SHOPPER MOQ 150 AS LOW AS \$3.98R \*MULTIPLE COLOR OPTIONS