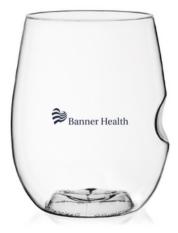

ARLO COLORBLOCK STAINLESS STEEL

TUMBLER - 14 OZ. MOQ 50 AS LOW AS \$8.98R JETT ALUMINUM CHUG LID HYDRATION BOTTLE - 16 OZ. MOQ 100 AS LOW AS \$6.98R

\*MULTIPLE COLOR OPTIONS

GOVINO® 12 OZ. WINE GLASS DISHWASHER SAFE MOQ 100 AS LOW AS \$3.98S